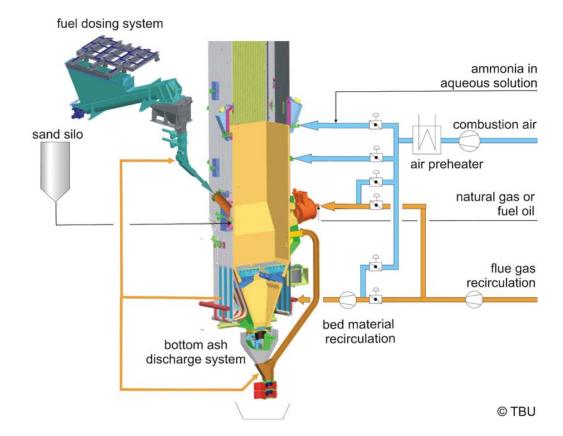

#### Stationary fluidised bed with staged incineration

Can incinerate fuels such as waste, biomass and sewage sludge with optimised components and an advanced combustion control system

Plant size 2,8 - 45 MW fuel heat capacity