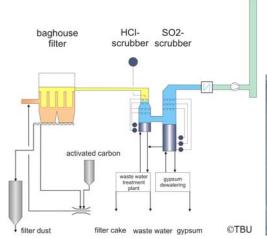

## Combined wet flue gas cleaning procedure

Provides highest emission reduction, low demand on consumables and small amounts of residues